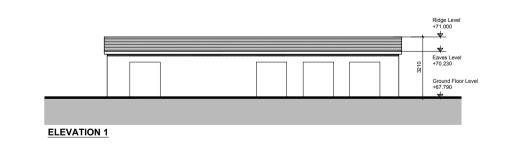

|                                              | PROJECT TITLE:                                                                                              | DATE:     | DRAWN BY:   |
|----------------------------------------------|-------------------------------------------------------------------------------------------------------------|-----------|-------------|
|                                              | Capdoo, Clane                                                                                               | APRIL 19' | SK          |
|                                              | DRAWING TITLE:                                                                                              | SCALE:    | REVISION:   |
| MCORM                                        | Existing Buildings                                                                                          | 1:200     |             |
| M°CROSSAN O ROURKE MANNING <b>ARCHITECTS</b> |                                                                                                             | JOB NO:   | DRAWING NO: |
|                                              | Albert Place West, Harcourt Lane, Dublin 2, Ireland. Tel: 01-4788700 Fax: 01-4788711 E-Mail: arch@mcorm.com | 16016     | PL82        |