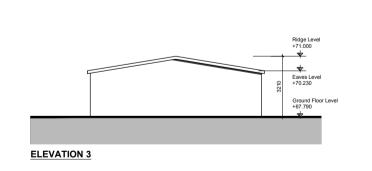

|                                              | PROJECT TITLE:                                                                                              | DATE:     | DRAWN BY:   |
|----------------------------------------------|-------------------------------------------------------------------------------------------------------------|-----------|-------------|
|                                              | Capdoo, Clane                                                                                               | APRIL 19' | SK          |
|                                              | DRAWING TITLE:                                                                                              | SCALE:    | REVISION:   |
| MCORM                                        | Existing Buildings                                                                                          | 1:200     |             |
| M°CROSSAN O ROURKE MANNING <b>ARCHITECTS</b> |                                                                                                             | JOB NO:   | DRAWING NO: |
|                                              | Albert Place West, Harcourt Lane, Dublin 2, Ireland. Tel: 01-4788700 Fax: 01-4788711 E-Mail: arch@mcorm.com | 16016     | PL82        |